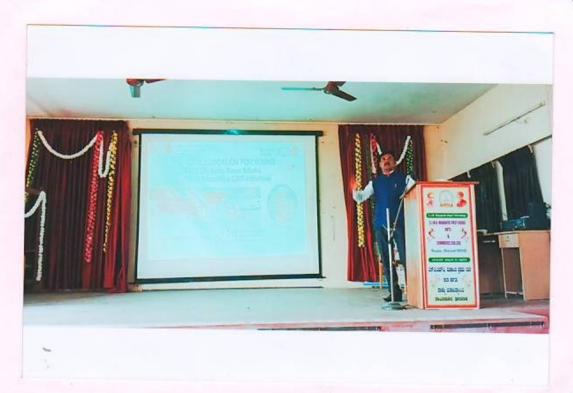

# TWO DAY WORKSHOP ON STOCK MARKET OPERATION

Resource Person

SHRI. RAVI HUCHCHANNAVAR

Stock Market Analyst , Gadag

President

DR. SHANTHAIAH .K. S

Principal, S.J.M.V Mahantha College Rayapur ,Dharwad

**Prof. (Smt) S.C.Koti** HOD Dept. Of Statistics Prof. (Smt) C. K. Hubli IQAC Co-ordinator Prof.(Smt) G. C. Kaddipudi Chairman Student Union

## Workshop on Stock Market Operations

Resource person: Shri Ravi. Huchannavar stock market Analyst.

Co-Ordinator NAAC S.J.M.V. Mahanth College, Dharwad Principal
S.J.M.V. Mahantha First Grade
Arts & Commerce College, /
Rayapur, Dharwad-580 009.