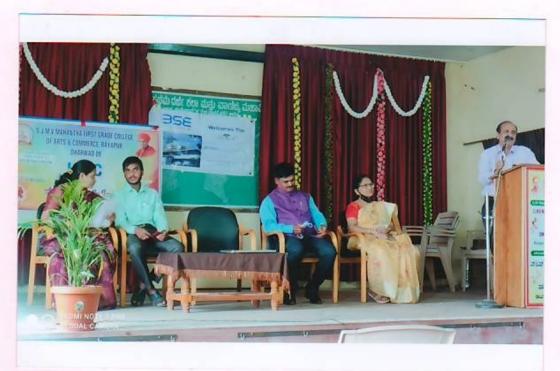

# TWO DAY WORKSHOP ON STOCK MARKET OPERATION

Resource Person

SHRI. RAVI HUCHCHANNAVAR

Stock Market Analyst , Gadag

President

DR. SHANTHAIAH .K. S

Principal, S.J.M.V Mahantha College Rayapur ,Dharwad

**Prof. (Smt) S.C.Koti** HOD Dept. Of Statistics Prof. (Smt) C. K. Hubli IQAC Co-ordinator Prof.(Smt) G. C. Kaddipudi Chairman Student Union

### Workshop on Stock Market Operations **Programme List**

Dt: 11-01-2022, Time: 10-30 am

> Prayer

: Kum. Vidya Kuradikeri & Friends, B.Com V Sem

➢ Welcome

: Smt. Vidya M Bidarakundi

Introduction of Guest : Shri. Kiran Angadi,

Guest Speech : Shri Ravi Huchchannavar,

Presidential Speech: Dr.Shanthaiah.K.S., Principal

> Vote of thanks

: Kumar. Shivanand Melinmani, B.Com V Sem

S.J.M.V. Mahantha First Grade Arts & Commerce College Rayapur, Dharwad-580 009