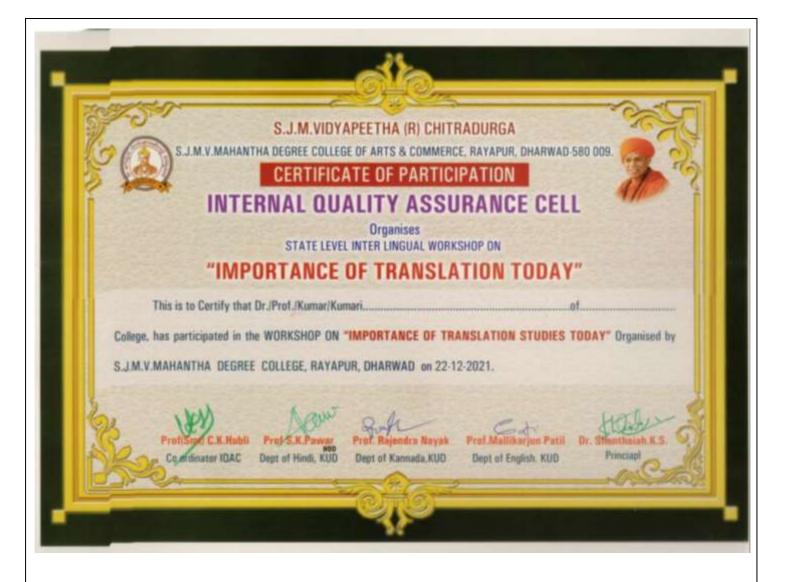

Conducted one day workshop on 22-12-2021, Topic "Importance of Translation Studies Today" Resource Persons : Prof .Malikarjun Patil , Prof Rajendra Naik & Prof S K Pawar, 60 students participated from different colleges

# Report on the workshop on –"Importance Of Translation Studies Today"

Date:-22-12-2021

The Internal Quality Assurance Cell ,in Collaboration with English ,Kannada and Hindi Department Of The Institution ,Conducted a Workshop On The "Importance of Translation Studies Today. On ,22<sup>nd</sup> December 2021 Three Renowned Resource persons from Karnataka University Dharwad , Namely ,Prof.Mallikarjuna .patil, Dept of English K.U.D ,Prof Rajendra Nayaka Dept of kannada ,KUD, and Prof .S.K . Pawar Dept of Hindi ,KUD were invited .