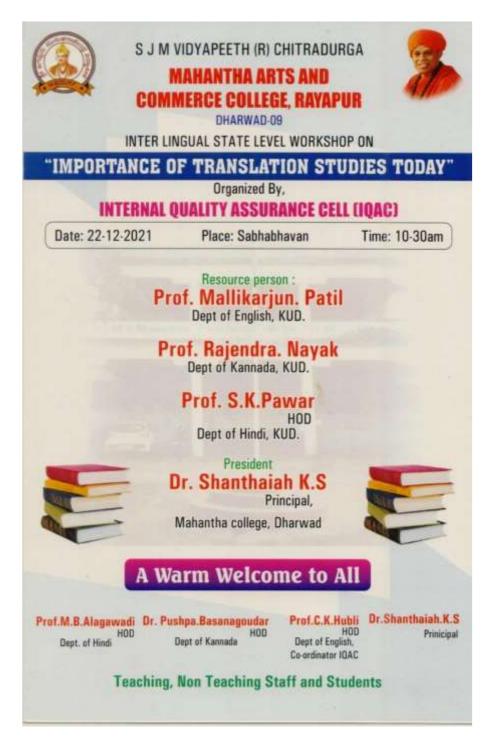

### **Workshop on Importance of Translation Studies Today**

#### About the Workshop :-

"Words Travel Worlds, Translators do the driving"

-Anna Rusconi

Without Translation, Global Communication is impossible and unimaginable; hence Translation studies has gained great impetus in the present era. It is an integral part of Travel, Tourism, and service industries which also offer Employment opportunities for our youth who are keen on this discipline. In most of the nation, higher education institutions have Translation Academies. There is an 'International Networks' of Translation and Interpreting Studies Association. Keeping in view of the significance and need of Translation today, this workshop is Organized.

Conducted one day workshop on 22-12-2021, Topic "Importance of Translation Studies Today" Resource Persons : Prof .Malikarjun Patil , Prof Rajendra Naik & Prof S K Pawar, 60 students participated from different colleges