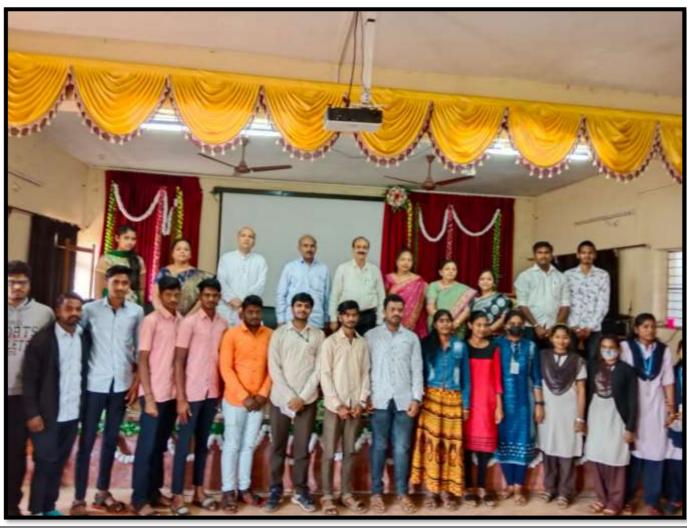

Conducted one day workshop on 22-12-2021, Topic "Importance of Translation Studies Today" Resource Persons : Prof .Malikarjun Patil , Prof Rajendra Naik & Prof S K Pawar, 60 students participated from different colleges

# Report on the workshop on –"Importance Of Translation Studies Today"

Date:-22-12-2021

The Internal Quality Assurance Cell ,in Collaboration with English ,Kannada and Hindi Department Of The Institution ,Conducted a Workshop On The "Importance of Translation Studies Today. On ,22<sup>nd</sup> December 2021 Three Renowned Resource persons from Karnataka University Dharwad , Namely ,Prof.Mallikarjuna .patil, Dept of English K.U.D ,Prof Rajendra Nayaka Dept of kannada ,KUD, and Prof .S.K . Pawar Dept of Hindi ,KUD were invited .

Dr.Pushpa.F .Basanagoudar welcomed ,Smt C. K .Hubli introduced the resource person , smt . M.B. Alagawadi proposed vote of thanks, Dr. Shanthaiah .K.S principal of the college ,presided over the function. 35 students of various institutions participated .The student representatives were actively involved in the workshop preparatory work .Thus ,the workshop helped the students and teachers to understand the 'Importance scope opportunities and prospects' of translation in today's globalized world.